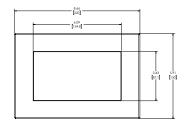

## 7" EZ7 HMI with 4 Module Base PLC

## Detachable front for EZ replacement or upgrade

| Part Number      | Description                                                                    | Price |
|------------------|--------------------------------------------------------------------------------|-------|
| EZ7DT-T7C-E-PLCJ | 7" TFT Color, DC Power,<br>Detachable metal front, 4 Base<br>PLC with Ethernet | \$949 |