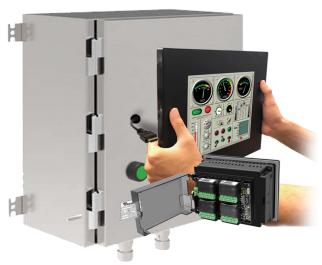

## 7" EZ7 HMI with 4 Module Base PLC

## Detachable front for EZ replacement or upgrade

| Part Number      | Description                                                                    | Price |
|------------------|--------------------------------------------------------------------------------|-------|
| EZ7DT-T7C-E-PLCJ | 7" TFT Color, DC Power,<br>Detachable metal front, 4 Base<br>PLC with Ethernet | \$949 |