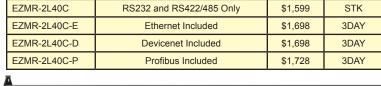

See the different communication interface options available in the charts below.

| Red Indoor         |         |      |
|--------------------|---------|------|
| Description        | Price   | Del. |
| and RS422/485 Only | \$1,599 | STK  |
| thernet Included   | \$1,698 | 3DAY |