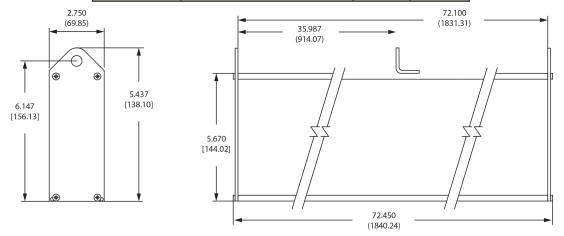

--------------------|---------|------|--|
| Model Number     | Description              | Price   | Del. |  |
| EZMT-2L40C       | RS232 and RS422/485 Only | \$3,199 | STK  |  |
| EZMT-2L40C-E     | Ethernet Included        | \$3,399 | 3DAY |  |
| EZMT-2L40C-D     | Devicenet Included       | \$3,399 | 3DAY |  |
| EZMT-2L40C-P     | Profibus Included        | \$3,459 | 3DAY |  |

Red High-bright





#### Tri color indoor

| Model Number  | Description              | Price   | Del. |
|---------------|--------------------------|---------|------|
| EZMRH-2L40C   | RS232 and RS422/485 Only | \$1,899 | STK  |
| EZMRH-2L40C-E | Ethernet Included        | \$1,998 | 3DAY |
| EZMRH-2L40C-D | Devicenet Included       | \$1,998 | 3DAY |
| EZMRH-2L40C-P | Profibus Included        | \$2,028 | 3DAY |