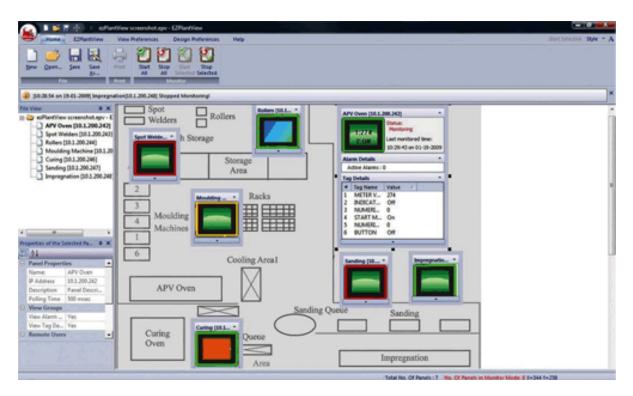

## **Features:**

EZ Plant View, is a software tool that gives you a bird's eye view of your plant, right from the comfort of your desk. EZ Plant View, a software package, can be installed on any Windows based PC in combination with any EZSeries Touchpanel equipped with the EZRMC card or an EtherNet port.

EZ Plant View allows you to monitor a limitless amount of panels simply by identifying their IP addresses. It then shows the status of those panels with user defined colors and conditions. To get a closer look, drill down even further and EZ Plant View will automatically display the actual screen using the EZRMC software (included). This software allows you to monitor or take control of the touch panel without even standing up. Walking miles around the plant is now a thing of the past and finding a new form of exercise will be on your mind instead!